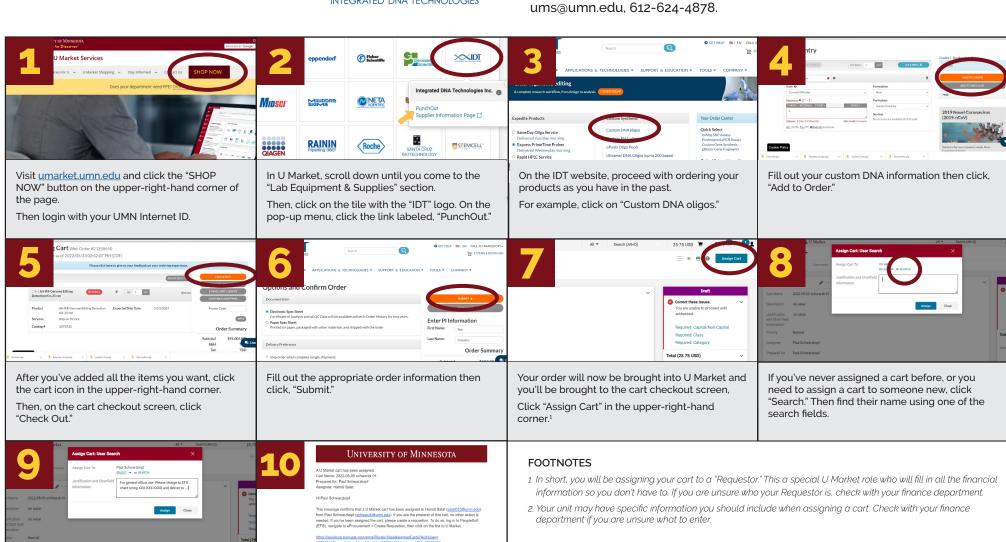

## UMarket IDT QUICK START GUIDE

NOTE: This guide is for "Shoppers." If you are a "Reguestor," please follow the guides provided in your training materials.

If you've assigned a cart to someone in the past, click

In the text box, put in the EFS chart string to be charged,

what the products are for, and where the items should

"Select" and choose their name.

be delivered.2

You will a receive a confirmation email saying that your

And that's it—you're all done! Your requestor will take it

from here and will reach out if they have any questions.

cart has been assigned.

See below for a guick guide to learn how to order IDT products on U Market! If you have any specific questions or need further help visit the training materials section on our website or contact U Market Customer Support at ums@umn.edu, 612-624-4878.