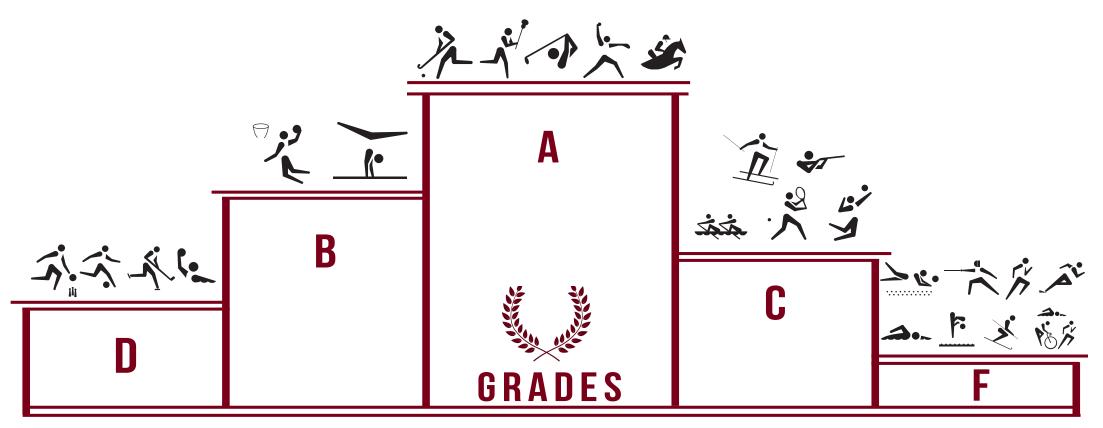

## WOMEN IN COLLEGE COACHING **REPORT CARD: 2019-2020**

Grades for Sports in Seven Select NCAA D-I Conferences

Grading Criteria: A = 70-100%; B = 55-69%; C = 40-54%, D = 25 - 39%; F = 0-24% for percentage of women's head coaches of women's teams. Sports are listed left to right from highest to lowest percentages within the grade. Data was collected December 2019.

Every year, the Tucker Center for Research on Girls & Women in Sport along with WeCOACH releases this report card and assigns grades to sports based on the percentage of women head coaches of women's teams. Sports in the following conferences are included: AAC, ACC, Big East, Big Ten, Big 12, Pac-12, SEC. View the full report card at www.tuckercenter.org